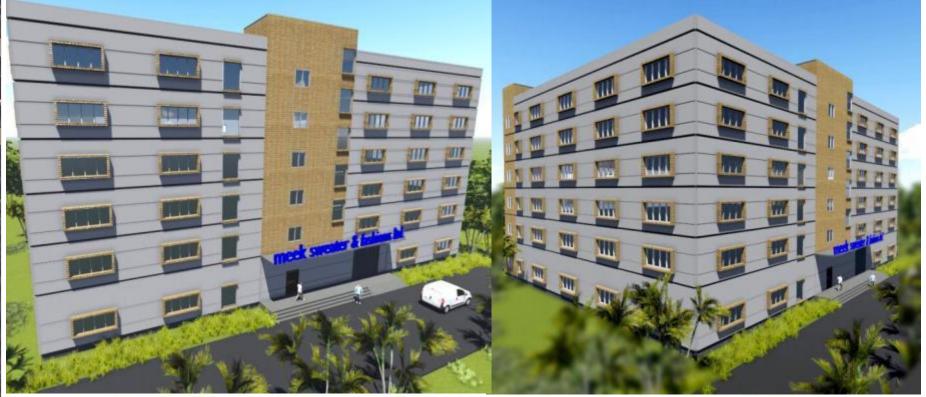

# THIS PROJECT WILL BE FULLY AUTOMATED JACQUARD MACHINE

**Factory Address:** 

Vogra, Bason sarak, National University, Gazipur Sadar, Gazipur, Bangladesh.

6 Storied Building & 17200 Ft. Pr. Floor

#### **LOCATION OF THE NEW FACTORY & FACTORY TO CONSIDER:**

- ➤ This will be a green factory.
- > We will have own fire fighter team.
- ➤ Effluent Treatment Plant (ETP).
- > Own clinical facilities with full time doctor & nurses.
- > We will have child care facilities with modern instrument.
- ➤ Advantage of Educated & Trained labor force.
- > Availability of steady energy sources.
- ➤ Good and Friendly climate that will suit both the workers & the facilities.
- > Raw Materials availability near the factory location.