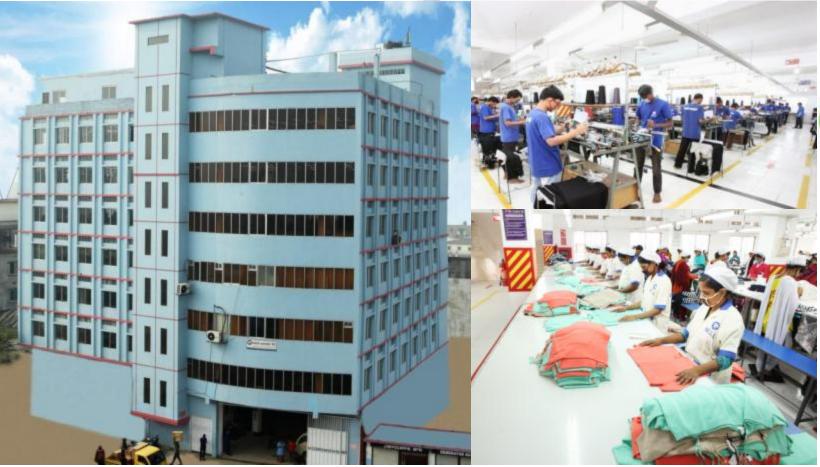

#### Factory & Head Office:

Noor Complex, R S Dag No : 26, Mouja: Aouchpara, Tongi, Gazipur, Bangladesh.

#### INTRODUCTION

MEEK SWEATER LTD. is a 100% export oriented sweater manufacturer in Bangladesh. The factory is located at Gazipura within 08 kilometers southeast from Dhaka International Airport. The factory setup is in a newly built building with floor space of 90,000 square feet.