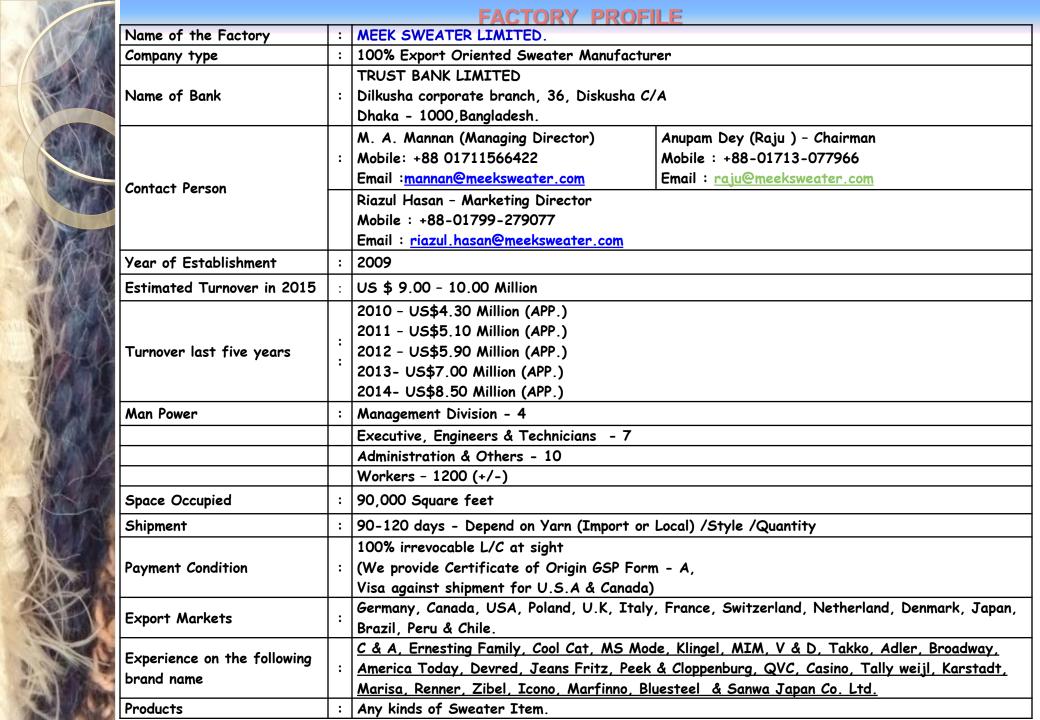

#### INTRODUCTION

MEEK SWEATER LTD. is a 100% export oriented sweater manufacturer in Bangladesh. The factory is located at Gazipura within 08 kilometers southeast from Dhaka International Airport. The factory setup is in a newly built building with floor space of 90,000 square feet.

The line of production designed with knitting machines of 3, 5, 7 and 12 gauges that assured yearly production capacity of around 1,80,000 Dzns. The factory is well equipped with modern machinery. The list of machineries shown in following pages. The main products of this company are all kinds of sweater like pullover, cardigan, vest and others for Men, Women and Children. Our first priority is to deliver the best quality product in time. It is socially compliant Factory.

## **Experience:**

Our management teams are highly experienced about sweater department. Details are as follows:

- a) Managing Director (M.A. Mannan): 24 years working experience on sweater.
- b) Chairman ( Anupam Dey Raju ): 17 years working experience on sweater.
  - (N.B: We have 5-10 years experienced merchandising team.)