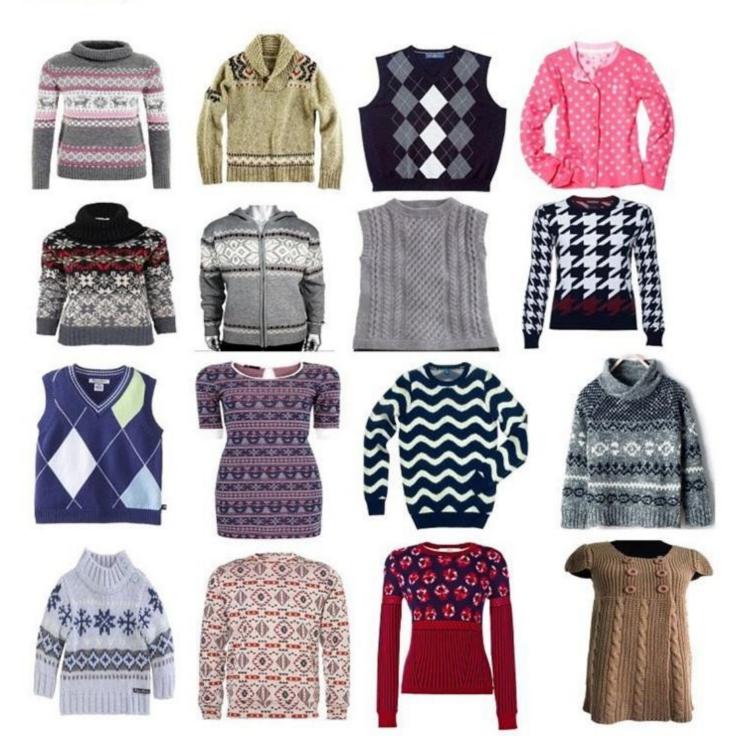

### PRODUCT DETAIL

**YARN DETAIL:** 100% Acrylic, Mélange, Nap, Cotton Like, Cashmere Like, Chenille, Smiling, 80%Arylic 20% Wool, 70% Acrylic 30% Wool, 50% Acrylic 50% wool,100%

Dhaka Office : Planners Tower (8th Floor), 13/A, Sonargaon Road, Dhaka-1000