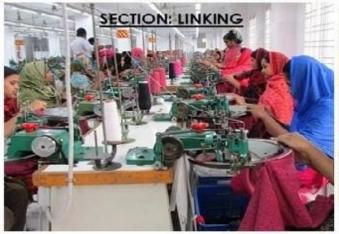

#### **MACHINERY DETAILS**

Our machineries status is as per below

:

| SL NO | MACHINERY DETAILS                        | BRAND NAME    | MODEL<br>NO | QUANTITY |
|-------|------------------------------------------|---------------|-------------|----------|
| 1     | TWISTYARN TRAVERS WINDERS F              | LYING TIGHER  |             | 21 SETS  |
| 2     | AUTO JAQUARD MACHINE - 3GG               | RUNNING TIGER |             | 80 SETS  |
| 3     | AUTO JAQUARD MACHINE - 5GG               | RUNNING TIGER |             | 100 SETS |
| 4     | AUTO JAQUARD MACHINE - 7GG               | RUNNING TIGER |             | 100 SETS |
| 5     | AUTO JAQUARD MACHINE - (5~7 MULTI GG)    | RUNNING TIGER |             | 100 SETS |
| 6     | AUTO JAQUARD MACHINE -<br>12GG           | RUNNING TIGER |             | 220 SETS |
| 7     | HAND DRIVEN FLAT KNITTING<br>MACHINE12GG | FLYING TIGER  |             | 280 SETS |
| 8     | HAND DRIVEN FLAT KNITIING<br>MC 7gg      | FLYING TIGER  |             | 180 SETS |